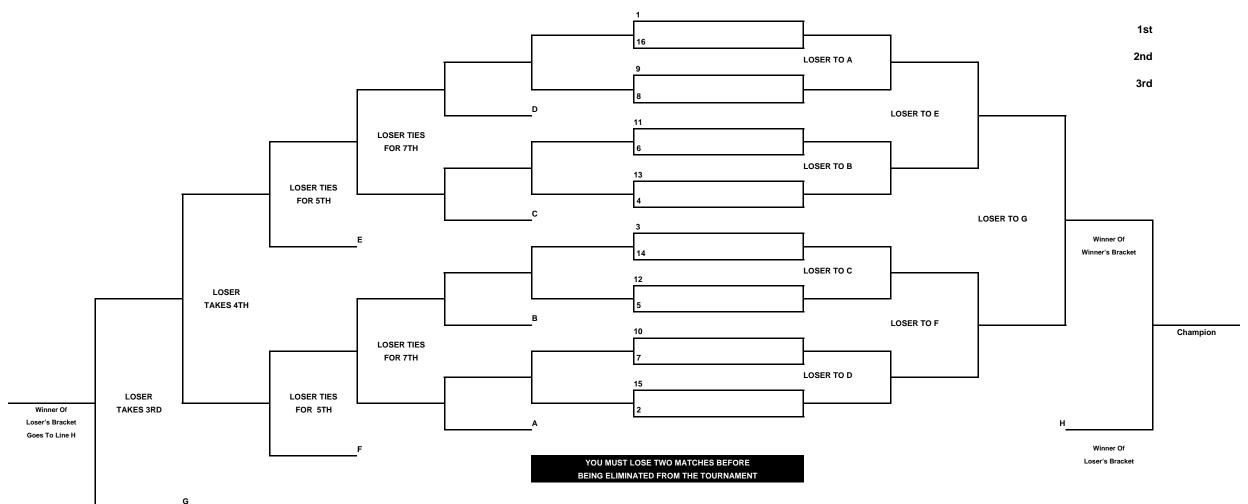

## JeJ Ventures AMUSEMENTS www.jjventures.com

- 1. When your entries are completed, blind draw a team/player and put it in Space No. 1. The next goes on Line 2. Continue picking teams/players and placing them on the consecutively numbered lines. When you have placed all teams/players. Fill the remainder of lines with "Byes"
- 2. Byes are treated as any other team for purposes of the chart- except they lose every match. It is possible for Bye to play Bye, in which case Bye moves out one more space.
- 3. Play out the chart, following the coded matches and arrows, until you have reached both extremes.
- 4. Winners of both sides play for the championship. Loser Bracket Team/Player must defeat winner's team/player in two consecutive matches to win-a loss in either match eliminates the Loser Bracket Team and makes the Winner's Bracket Team the Champion.