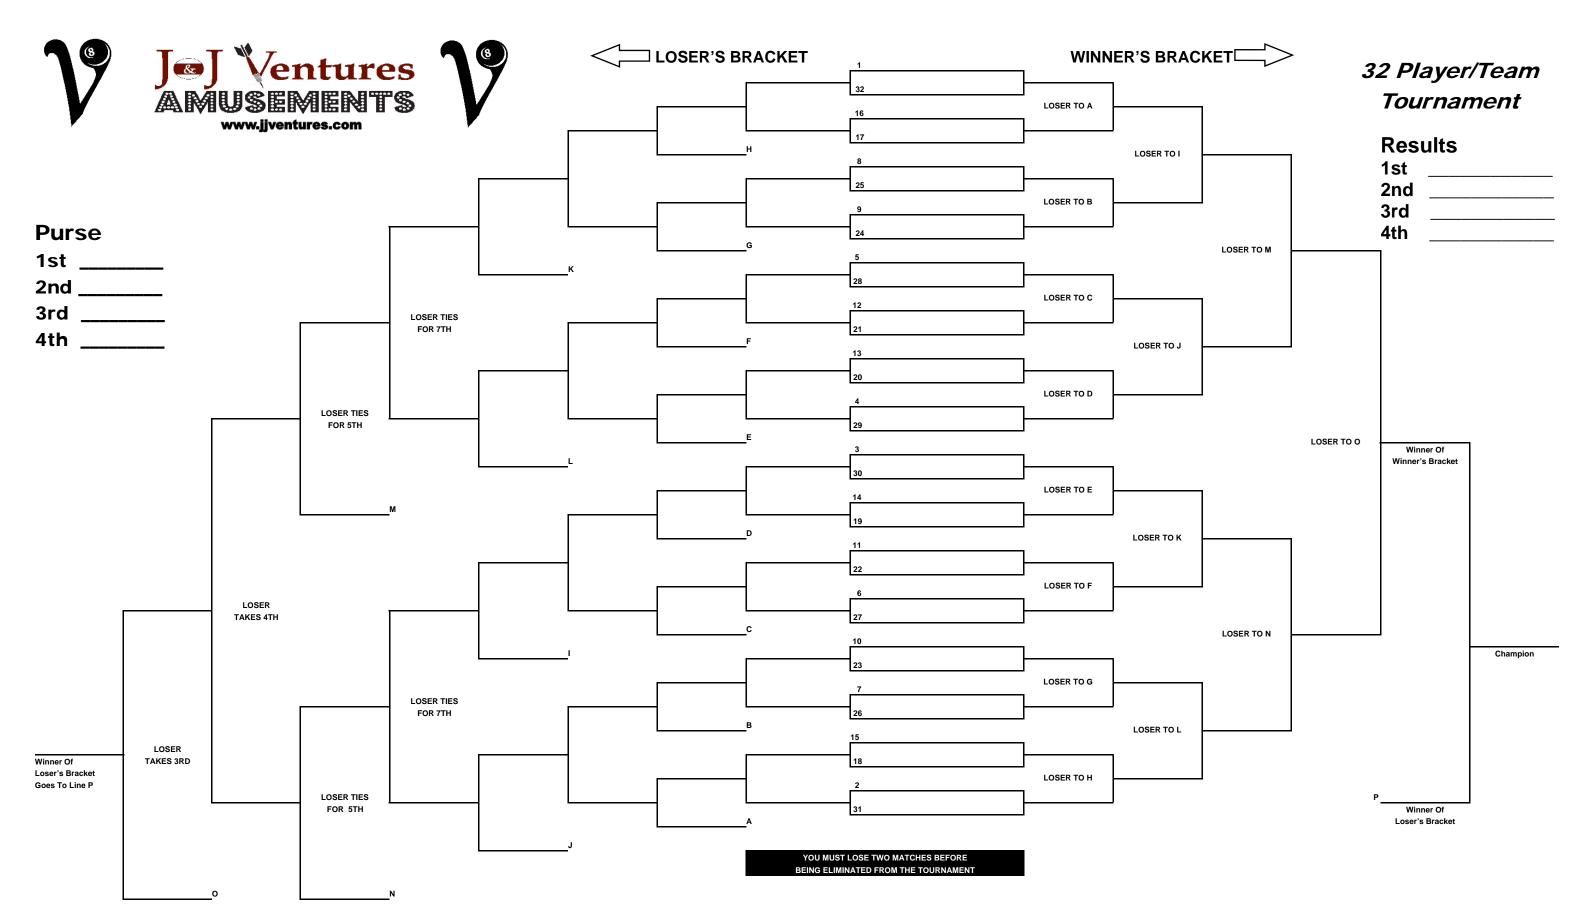

<sup>1.</sup> When your entries are completed, blind draw a Team/Player and put it in Space No. 1. The next goes on Line 2. Continue picking Teams/Players and placing them on the consecutively numbered lines. When you have placed all Teams/Players. Fill the remainder of lines with "Byes"

<sup>2.</sup> Byes are treated as any other Team/Player for purposes of the chart- except they lose every match. It is possible for Bye to play Bye, in which case Bye moves out one more space.

<sup>3.</sup> Play out the chart, following the coded matches and arrows, until you have reached both extremes.

<sup>4.</sup> Winners of both sides play for the championship. Loser Bracket Team/Player must defeat winner's Team/Player in two consecutive matches to win-a loss in either match eliminates the Loser Bracket Team and makes the Winner's Bracket Team the Champion.