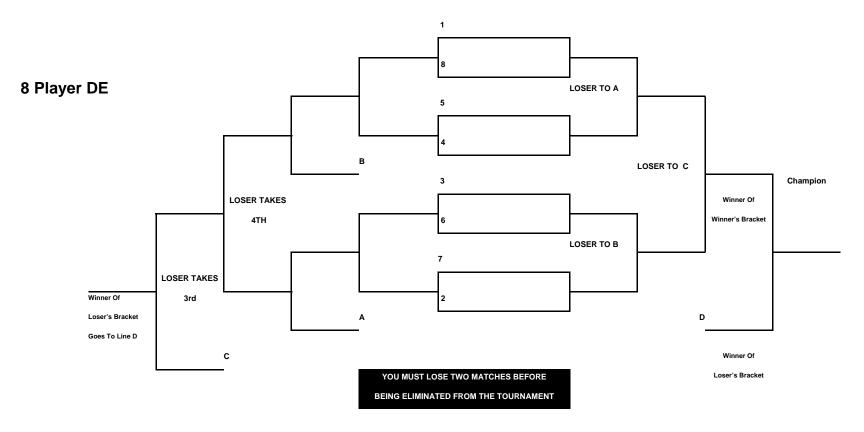

## For Information about our league programs (800) 824-8364

- 1. When your entries are completed, blind draw a team/player and put it in Space No. 1. The next goes on Line 2. Continue picking teams/players and placing them on the consecutively numbered lines. When you have placed all teams/players. Fill the remainder of lines with "Byes"
- 2. Byes are treated as any other team for purposes of the chart- except they lose every match. It is possible for Bye to play Bye, in which case Bye moves out one more space.
- 3. Play out the chart, following the coded matches and arrows, until you have reached both extremes.
- 4. Winners of both sides play for the championship. Loser Bracket Team/Player must defeat winner's team/player in two consecutive matches to win-a loss in either match eliminates the Loser Bracket Team and makes the Winner's Bracket Team the Champion.